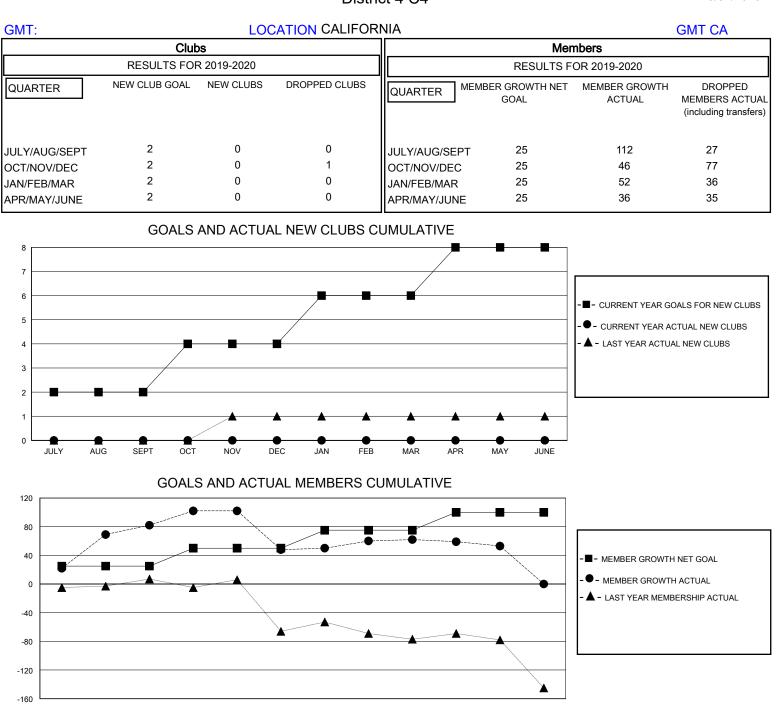

## MONTHLY MEMBERSHIP PROGRESS REPORT

District 4 C4

Results as of: 5/31/2020

| DROPPED CLUBS: 1 |     | 33 CLUBS OF 53 ADDED 1 OR MORE<br>NEW MEMBERS | GENDER DISTRIBUTION        |              |     |
|------------------|-----|-----------------------------------------------|----------------------------|--------------|-----|
|                  |     |                                               | MALE                       | 833 (53.67%) |     |
| DROPPED MEMBERS  |     |                                               | FEMALE                     | 719 (46.33%) |     |
| DECEASED         | 20  | CLICK HERE FOR CUMULATIVE<br>MEMBERSHIP DATA  | TOTAL FAMILY UNIT MEMBERS  |              | 259 |
| CLUB CANCELLED   | 31  |                                               | FAMILY MEMBERS PAYING HALF |              | 138 |
| OTHER            | 124 |                                               |                            |              | 138 |
| TOTAL            | 175 |                                               |                            |              |     |